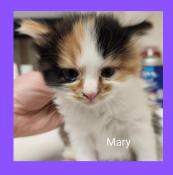

# Featured Pets Mary

- Breed: Domestic Medium Hair
- Age: 3 Months
- Weight: 2.3 lbs
- Color: White/Black
- Spayed/Neutered: Unknown
- Sex: Female